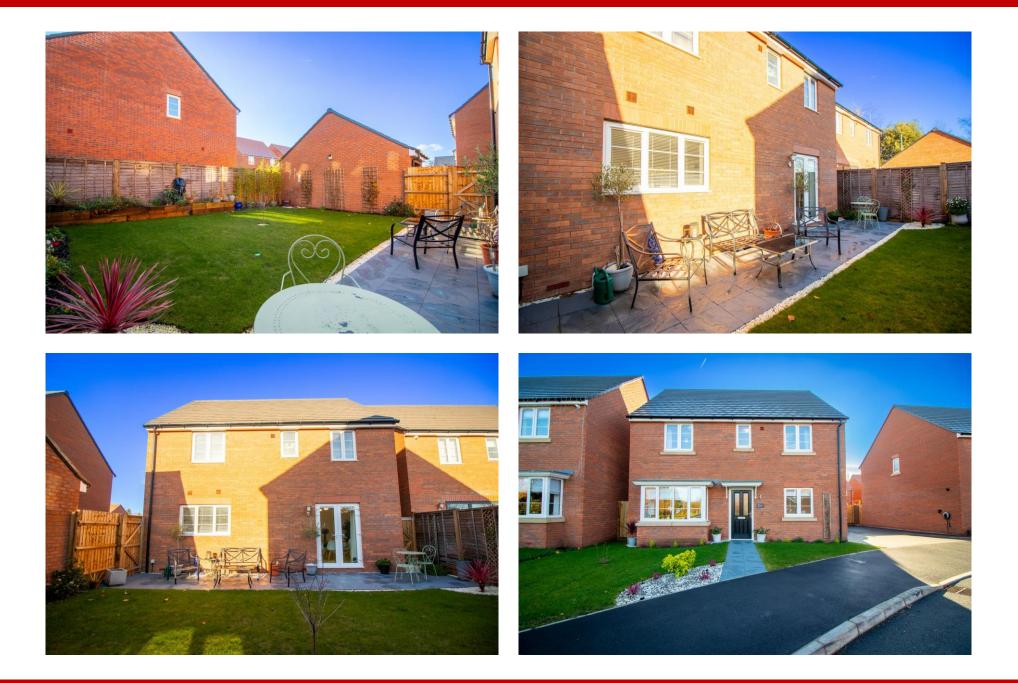

## 3 Larkspur Drive, Ruddington, NG11 6SF

A beautifully presented four bedroom detached home located in the highly sought after location of Ruddington and newly built in 2022. Benefiting from a 9 year build warranty in brief the accommodation consists of entrance hall, living room, study, large kitchen diner, utility, downstairs WC and storage cupboard. To the first floor the principal bedroom has fitted wardrobes and an ensuite shower room and there are three further double bedrooms and a large family bathroom. Outside the property boasts a single garage and off-street parking with a small manageable lawn area to the front with an enclosed private landscaped garden to the rear with patio. The village of Ruddington has a range of shopping facilities, good local schools, amenities nearby country park, golf course and regular public transport links to Nottingham and West Bridgford.

## Accommodation & Amenities

- New Build 2022 with 9 Year Build Warranty
- Sought After Location on Edge of Popular & Well Serviced Village
- Beautifully Presented Accommodation Throughout
- Two Reception Rooms & Fabulous Kitchen Diner with Utility Room
- Four Double Bedrooms & Two Bathrooms
- Garage & Driveway Parking
- EPC B Rating Super Energy Effecient Home
- Landscaped Rear Garden