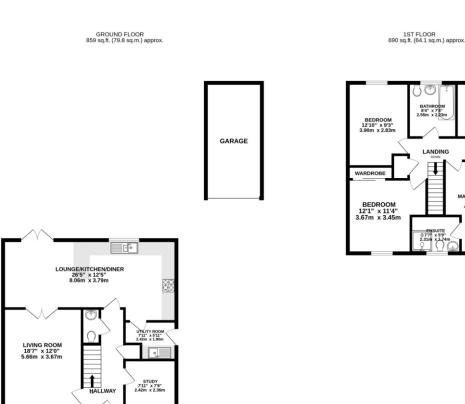

## 3 Larkspur Drive, Ruddington, NG11 6SF

A beautifully presented four bedroom detached home located in the highly sought after location of Ruddington and newly built in 2022. Benefiting from a 9 year build warranty in brief the accommodation consists of entrance hall, living room, study, large kitchen diner, utility, downstairs WC and storage cupboard. To the first floor the principal bedroom has fitted wardrobes and an ensuite shower room and there are three further double bedrooms and a large family bathroom. Outside the property boasts a single garage and off-street parking with a small manageable lawn area to the front with an enclosed private landscaped garden to the rear with patio. The village of Ruddington has a range of shopping facilities, good local schools, amenities nearby country park, golf course and regular public transport links to Nottingham and West Bridgford.

## Accommodation & Amenities

- New Build 2022 with 9 Year Build Warranty
- Sought After Location on Edge of Popular & Well Serviced Village
- Beautifully Presented Accommodation Throughout
- Two Reception Rooms & Fabulous Kitchen Diner with Utility Room
- Four Double Bedrooms & Two Bathrooms
- Garage & Driveway Parking
- EPC B Rating Super Energy Effecient Home
- Landscaped Rear Garden