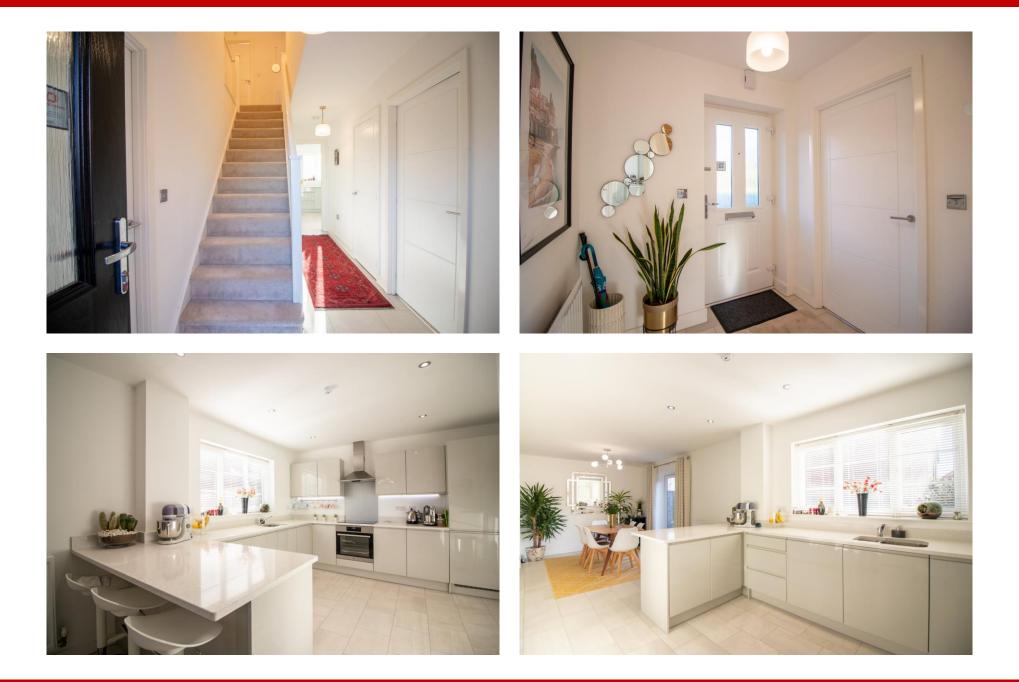

## 3 Larkspur Drive, Ruddington, NG11 6SF

A beautifully presented four bedroom detached home located in the highly sought after location of Ruddington and newly built in 2022. Benefiting from a 9 year build warranty in brief the accommodation consists of entrance hall, living room, study, large kitchen diner, utility, downstairs WC and storage cupboard. To the first floor the principal bedroom has fitted wardrobes and an ensuite shower room and there are three further double bedrooms and a large family bathroom. Outside the property boasts a single garage and off-street parking with a small manageable lawn area to the front with an enclosed private landscaped garden to the rear with patio. The village of Ruddington has a range of shopping facilities, good local schools, amenities nearby country park, golf course and regular public transport links to Nottingham and West Bridgford.

## Accommodation & Amenities

- New Build 2022 with 9 Year Build Warranty
- Sought After Location on Edge of Popular & Well Serviced Village
- Beautifully Presented Accommodation Throughout
- Two Reception Rooms & Fabulous Kitchen Diner with Utility Room
- Four Double Bedrooms & Two Bathrooms
- Garage & Driveway Parking
- EPC B Rating Super Energy Effecient Home
- Landscaped Rear Garden