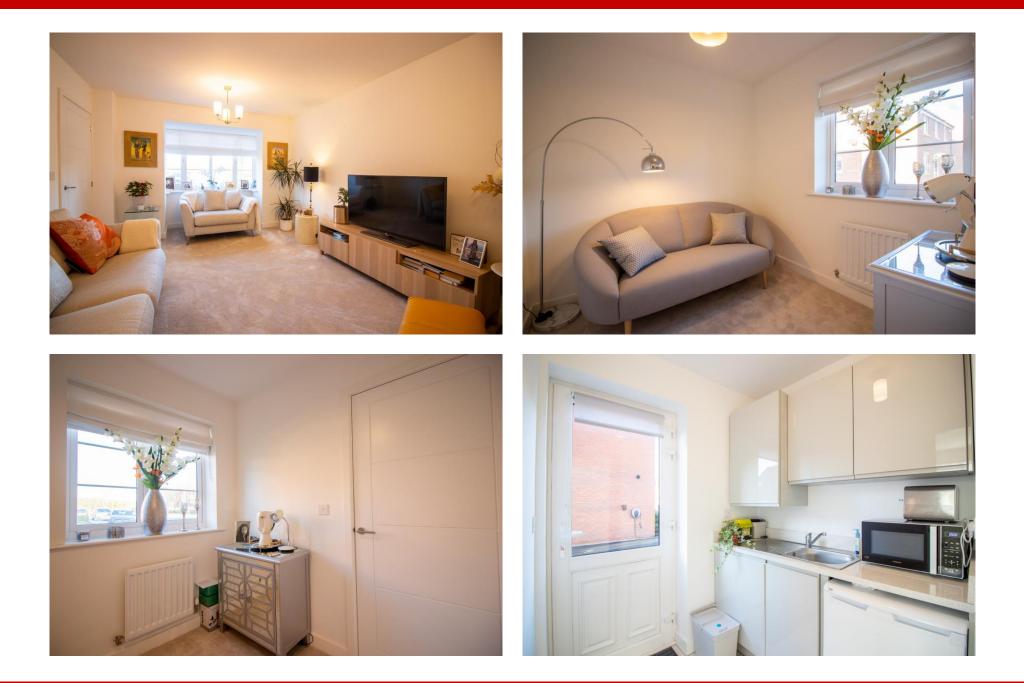

## 3 Larkspur Drive, Ruddington, NG11 6SF

A beautifully presented four bedroom detached home located in the highly sought after location of Ruddington and newly built in 2022. Benefiting from a 9 year build warranty in brief the accommodation consists of entrance hall, living room, study, large kitchen diner, utility, downstairs WC and storage cupboard. To the first floor the principal bedroom has fitted wardrobes and an ensuite shower room and there are three further double bedrooms and a large family bathroom. Outside the property boasts a single garage and off-street parking with a small manageable lawn area to the front with an enclosed private landscaped garden to the rear with patio. The village of Ruddington has a range of shopping facilities, good local schools, amenities nearby country park, golf course and regular public transport links to Nottingham and West Bridgford.

## Accommodation & Amenities

- New Build 2022 with 9 Year Build Warranty
- Sought After Location on Edge of Popular & Well Serviced Village
- Beautifully Presented Accommodation Throughout
- Two Reception Rooms & Fabulous Kitchen Diner with Utility Room
- Four Double Bedrooms & Two Bathrooms
- Garage & Driveway Parking
- EPC B Rating Super Energy Effecient Home
- Landscaped Rear Garden