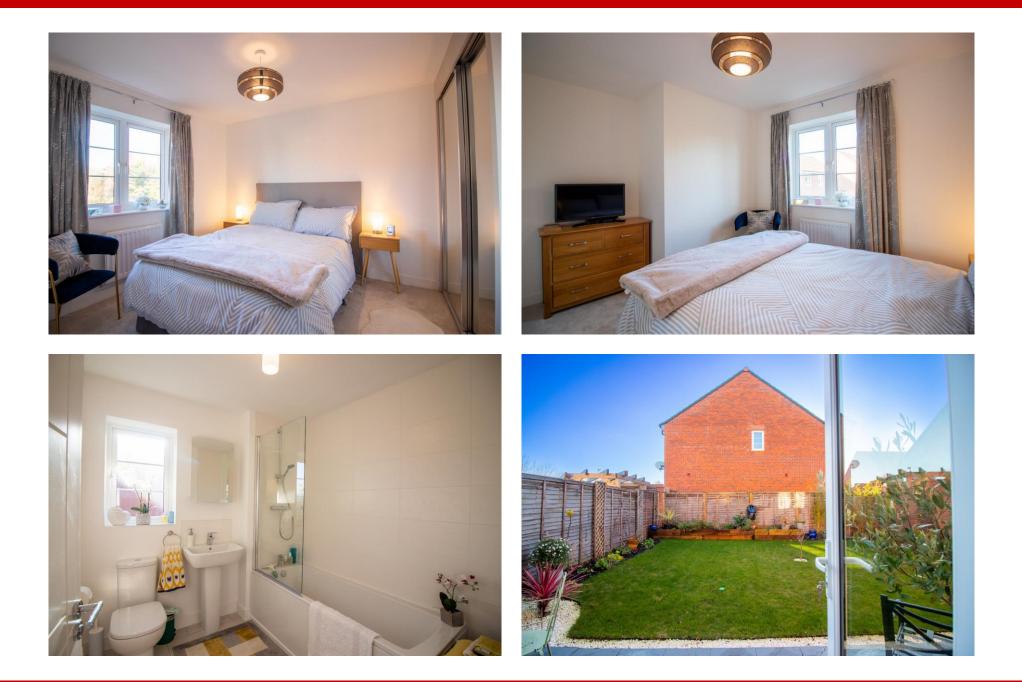

## 3 Larkspur Drive, Ruddington, NG11 6SF

A beautifully presented four bedroom detached home located in the highly sought after location of Ruddington and newly built in 2022. Benefiting from a 9 year build warranty in brief the accommodation consists of entrance hall, living room, study, large kitchen diner, utility, downstairs WC and storage cupboard. To the first floor the principal bedroom has fitted wardrobes and an ensuite shower room and there are three further double bedrooms and a large family bathroom. Outside the property boasts a single garage and off-street parking with a small manageable lawn area to the front with an enclosed private landscaped garden to the rear with patio. The village of Ruddington has a range of shopping facilities, good local schools, amenities nearby country park, golf course and regular public transport links to Nottingham and West Bridgford.

## Accommodation & Amenities

- New Build 2022 with 9 Year Build Warranty
- Sought After Location on Edge of Popular & Well Serviced Village
- Beautifully Presented Accommodation Throughout
- Two Reception Rooms & Fabulous Kitchen Diner with Utility Room
- Four Double Bedrooms & Two Bathrooms
- Garage & Driveway Parking
- EPC B Rating Super Energy Effecient Home
- Landscaped Rear Garden