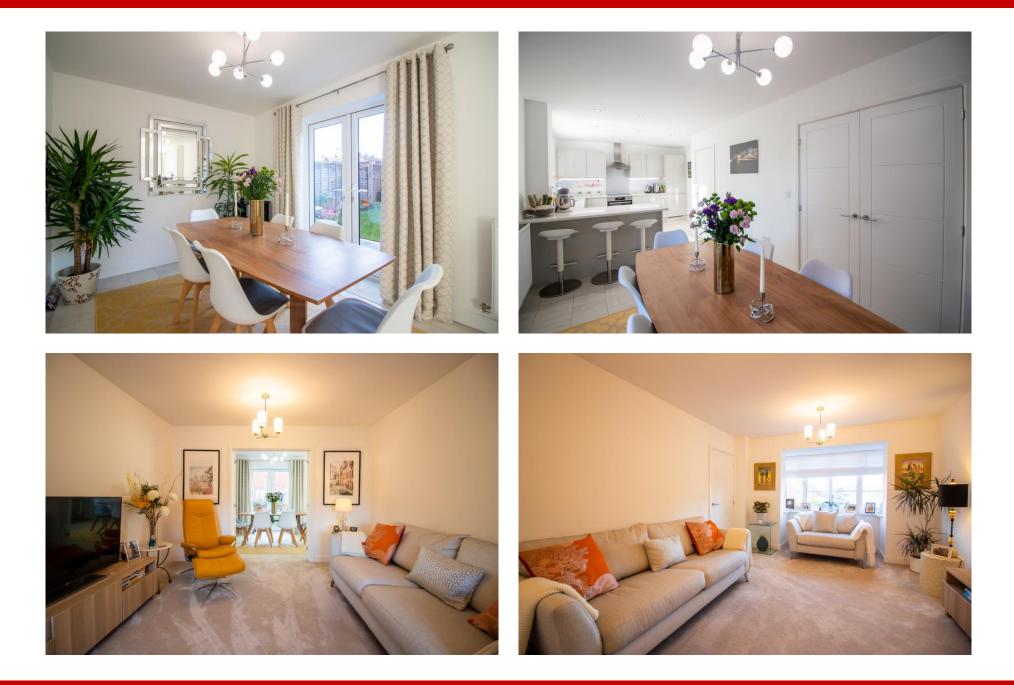

## 3 Larkspur Drive, Ruddington, NG11 6SF

A beautifully presented four bedroom detached home located in the highly sought after location of Ruddington and newly built in 2022. Benefiting from a 9 year build warranty in brief the accommodation consists of entrance hall, living room, study, large kitchen diner, utility, downstairs WC and storage cupboard. To the first floor the principal bedroom has fitted wardrobes and an ensuite shower room and there are three further double bedrooms and a large family bathroom. Outside the property boasts a single garage and off-street parking with a small manageable lawn area to the front with an enclosed private landscaped garden to the rear with patio. The village of Ruddington has a range of shopping facilities, good local schools, amenities nearby country park, golf course and regular public transport links to Nottingham and West Bridgford.

## Accommodation & Amenities

- New Build 2022 with 9 Year Build Warranty
- Sought After Location on Edge of Popular & Well Serviced Village
- Beautifully Presented Accommodation Throughout
- Two Reception Rooms & Fabulous Kitchen Diner with Utility Room
- Four Double Bedrooms & Two Bathrooms
- Garage & Driveway Parking
- EPC B Rating Super Energy Effecient Home
- Landscaped Rear Garden